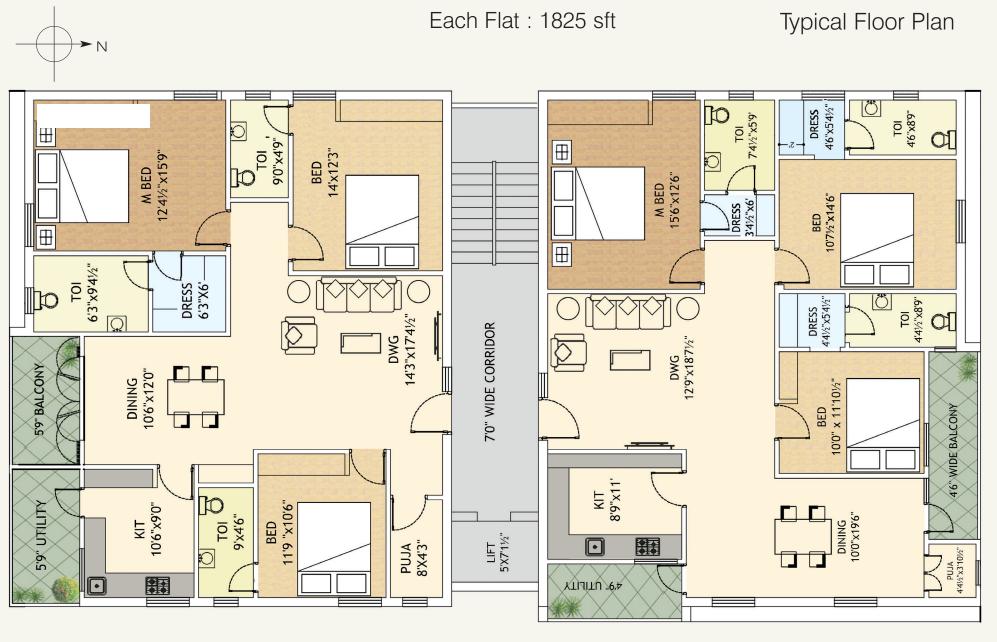

## **Specifications**

| CTURE<br>structure                 | : R.C.C. framed structure<br>: Brick Masonary in Cement Mortar (1:6)Prop                                                                                                                                                                                                                                                                                                          |
|------------------------------------|-----------------------------------------------------------------------------------------------------------------------------------------------------------------------------------------------------------------------------------------------------------------------------------------------------------------------------------------------------------------------------------|
| F <mark>ERING</mark> :<br>al<br>al | : Single Coat With Sponge Finish Plaster<br>: Double Coat With Sponge Finish Plaster                                                                                                                                                                                                                                                                                              |
| <mark>RS</mark> :<br>Door          | : Teak wood Frame & Shutter with Melamine polishing and designer Hardware of reputed make.                                                                                                                                                                                                                                                                                        |
| al Doors                           | : Teak Wood frame with flush shutters with standard Hardware/<br>teak wood shutters                                                                                                                                                                                                                                                                                               |
| OWS                                | : Teakwood frames and shutters                                                                                                                                                                                                                                                                                                                                                    |
| NG                                 | : Stainless steel railing for balcony & steps                                                                                                                                                                                                                                                                                                                                     |
| RING                               | : Bedrooms, Drawing, Living, Dinning and Kitchen: Vitrifed Tiles<br>of Size 2 x 2 , for Toilets Anti-Skid Ceramic Tiles.Corridor Granite/<br>marble flooring.                                                                                                                                                                                                                     |
| TS                                 | : Sanitary Ware of Hindware/CERA or Equivalent Made<br>: Hot and Cold Wall Mixer with Shower<br>: Provision for Geysers                                                                                                                                                                                                                                                           |
|                                    | : C.P Fittings are Chorme Plated of Jaquar/Plumber or equivalent<br>: Glazed Tiles Dado upto Door Height                                                                                                                                                                                                                                                                          |
| IEN                                | : Granite platform with stainless steel sink<br>: Provision for Aqua - Guard<br>: Provision for Exhaust Fan & Chimney                                                                                                                                                                                                                                                             |
| TES<br>ING:                        | : Provision for Washing Machine                                                                                                                                                                                                                                                                                                                                                   |
| al<br>al                           | : Putty Finish with Acrylic Emulsion Paint<br>: Birla putty/JK Putty or Equivalent/Texture Finish with exterior<br>Acrylic emulsion                                                                                                                                                                                                                                               |
| TRICAL                             | <ul> <li>: Concealed Copper wiring of Finolex/HPL or equivalent make</li> <li>: Power Outlets for Air Conditioners In all Bed rooms</li> <li>: Power outlets for Geysers in all Toilets</li> <li>: Power plug for Chimney, Microwave oven, Mixer/Grinders in kitchen</li> <li>: 3 phase supply for each Unit</li> <li>: Switches are Anchor Roma/Legrand or equivalent</li> </ul> |
| COM                                | : Telephone Point in living area<br>: Intercome facility to all the units connecting to seurity                                                                                                                                                                                                                                                                                   |
| E TV                               | : Provision for cable connection in living area<br>: 8 Passengers Lift of Johnson/Kone or equivalent                                                                                                                                                                                                                                                                              |
| ER BACK UP                         | : Acoustically Insulated Stand-By Generator for lights in common<br>areas and pumps, power backup for Emergency Light in Flat                                                                                                                                                                                                                                                     |
|                                    |                                                                                                                                                                                                                                                                                                                                                                                   |