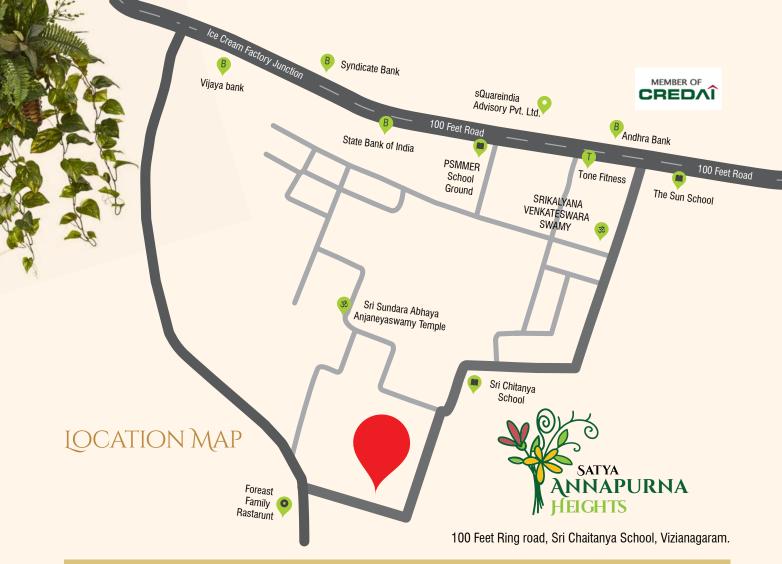

Satya Annapurna is located in a prime residential location with easy accessibility from the city.

The homes are approved by the Govt. and 100% compliant to vaastu recommendations.

**2 BHK** - 1,065 Sft | **3 BHK** - 1,625 & 1,310 Sft