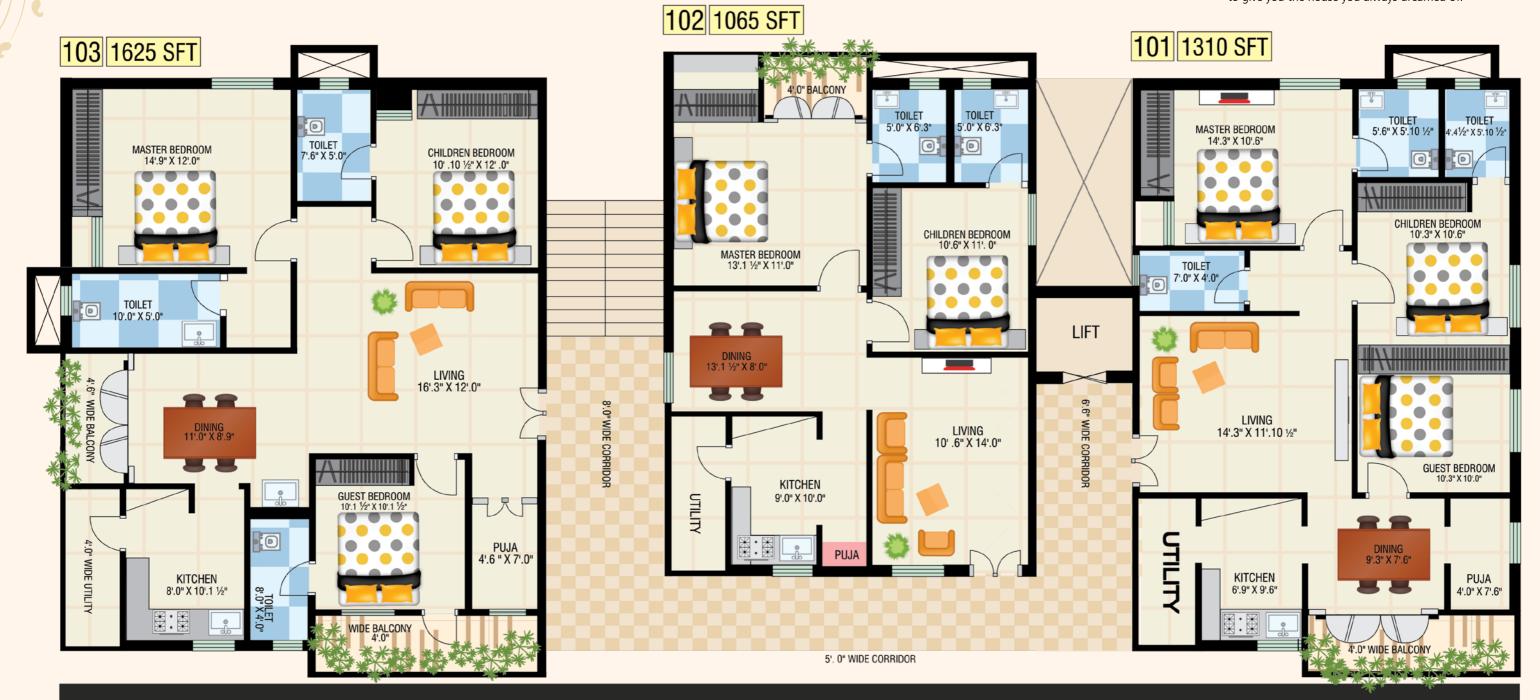

Satya Annapurna is located in a prime residential location with easy accessibility from the city.

The homes are approved by the Govt. and 100% compliant to vaastu recommendations.

**2 BHK** - 1,065 Sft | **3 BHK** - 1,625 & 1,310 Sft